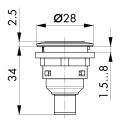

## Pushbutton with ring illumination and 4-pole M12 connector STLRWI\_C005

Description:

Category: Series: Panel cut-out: Mounting depth: Protection class: Degree of protection: Travel: Illumination: With labelling option: Contact equipment: Connection type: Front bezel Illuminated ring Mechanical life: Electrical life: Storage temperature: Positive opening: Operating temperature: Shape: Contact material: Lamp socket:

with integrated 4-pole M12 connector, A coded incl. lens and white LED

Pushbuttons SHORTRON® connect Ø 22.3 mm 33.7 mm II (protective insulation) IP65 / IP67 2.3 mm (pushbutton) yes no 1 NO 4-pole M12 connector (integrated), A coded silver-coloured white 1 million switching cycles 1 million switching cycles -40°C ... 80°C