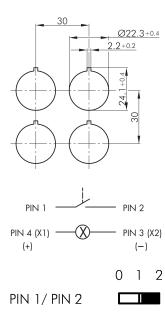

## Pushbutton with ring illumination and 4-pole M12 connector STLRWI\_C005

Description:

Category: Series: Panel cut-out: Mounting depth: Protection class: Degree of protection: Travel: Illumination: With labelling option: Contact equipment: Connection type: Front bezel Illuminated ring Mechanical life: Electrical life: Storage temperature: Positive opening: Operating temperature: Shape: Contact material: Lamp socket:

with integrated 4-pole M12 connector, A coded incl. lens and white LED

Pushbuttons SHORTRON® connect Ø 22.3 mm 33.7 mm II (protective insulation) IP65 / IP67 2.3 mm (pushbutton) yes no 1 NO 4-pole M12 connector (integrated), A coded silver-coloured white 1 million switching cycles 1 million switching cycles -40°C ... 80°C